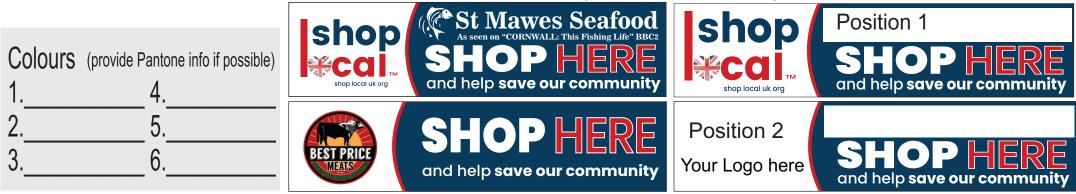

## Add Your Logo or message here

Small 4 ft x 1.5 ft (183cm x 41cm)

Large 8 ft x 2 ft (244cm x 61cm)

## STOPHERE and help save our community

## Choose custom print location either position 1 or 2